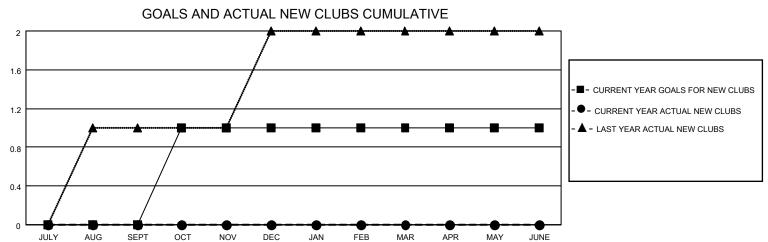

## MONTHLY MEMBERSHIP PROGRESS REPORT

**LOCATION PRINCE EDWARD ISLAND** 

District N 1

Results as of: 7/31/2021

| Clubs         |               |             |               | Members               |                        |                         |                                                    |  |  |
|---------------|---------------|-------------|---------------|-----------------------|------------------------|-------------------------|----------------------------------------------------|--|--|
|               | RESULTS FOR   | R 2021-2022 |               | RESULTS FOR 2021-2022 |                        |                         |                                                    |  |  |
| QUARTER       | NEW CLUB GOAL | NEW CLUBS   | DROPPED CLUBS | QUARTER MEME          | BER GROWTH NET<br>GOAL | MEMBER GROWTH<br>ACTUAL | DROPPED<br>MEMBERS ACTUAL<br>(including transfers) |  |  |
| JULY/AUG/SEPT | 0             | 0           | 0             | JULY/AUG/SEPT         | 10                     | 13                      | 14                                                 |  |  |
| OCT/NOV/DEC   | 1             | 0           | 0             | OCT/NOV/DEC           | 0                      | 0                       | 0                                                  |  |  |
| JAN/FEB/MAR   | 0             | 0           | 0             | JAN/FEB/MAR           | 10                     | 0                       | 0                                                  |  |  |
| APR/MAY/JUNE  | 0             | 0           | 0             | APR/MAY/JUNE          | 10                     | 0                       | 0                                                  |  |  |