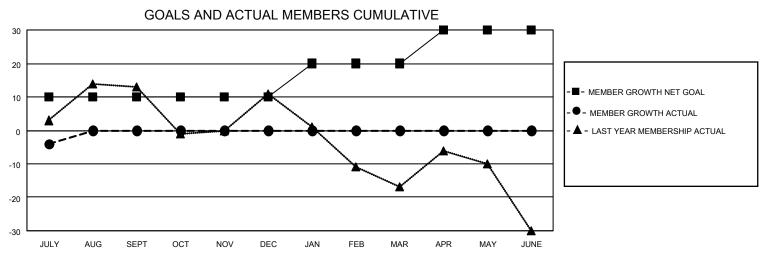

## MONTHLY MEMBERSHIP PROGRESS REPORT

**LOCATION PRINCE EDWARD ISLAND** 

District N 1

Results as of: 7/31/2021

| Clubs         |               |             |               | Members               |                        |                         |                                                    |  |  |
|---------------|---------------|-------------|---------------|-----------------------|------------------------|-------------------------|----------------------------------------------------|--|--|
|               | RESULTS FOR   | R 2021-2022 |               | RESULTS FOR 2021-2022 |                        |                         |                                                    |  |  |
| QUARTER       | NEW CLUB GOAL | NEW CLUBS   | DROPPED CLUBS | QUARTER MEME          | BER GROWTH NET<br>GOAL | MEMBER GROWTH<br>ACTUAL | DROPPED<br>MEMBERS ACTUAL<br>(including transfers) |  |  |
| JULY/AUG/SEPT | 0             | 0           | 0             | JULY/AUG/SEPT         | 10                     | 13                      | 14                                                 |  |  |
| OCT/NOV/DEC   | 1             | 0           | 0             | OCT/NOV/DEC           | 0                      | 0                       | 0                                                  |  |  |
| JAN/FEB/MAR   | 0             | 0           | 0             | JAN/FEB/MAR           | 10                     | 0                       | 0                                                  |  |  |
| APR/MAY/JUNE  | 0             | 0           | 0             | APR/MAY/JUNE          | 10                     | 0                       | 0                                                  |  |  |